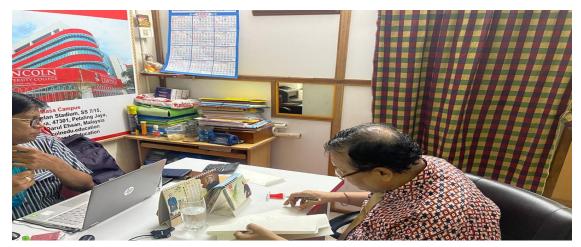

Signing of MOU by Prof. (Dr.) Amiya Bhaumik (Left), Vice Chancellor, Lincoln University College, Malaysia and Prof. (Dr.) M.N. Bandopadhyay (Right), Advisor, Cambridge Institute of Technology

Exchange of MOU between Prof. (Dr.) Amiya Bhaumik (Right), Vice Chancellor, Lincoln University College, Malaysia and Prof. (Dr.) M.N. Bandopadhyay (Left), Advisor, Cambridge Institute of Technology