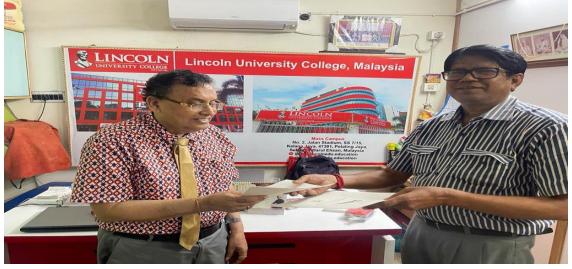

Signing of MOU by Prof. (Dr.) Amiya Bhaumik (Left), Vice Chancellor, Lincoln University College, Malaysia and Prof. (Dr.) M.N. Bandopadhyay (Right), Advisor, Cambridge Institute of Technology

Exchange of MOU between Prof. (Dr.) Amiya Bhaumik (Right), Vice Chancellor, Lincoln University College, Malaysia and Prof. (Dr.) M.N. Bandopadhyay (Left), Advisor, Cambridge Institute of Technology